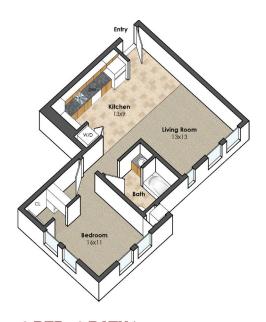

### **1 BEDROOM APARTMENTS**

**1 BED, 1 BATH** | 583 SF ±

106 Valentine Place, Unit D

**1 BED, 1 BATH** | 640 SF ±

106 Valentine Place, Unit F2

1 BED, 1 BATH | 553 SF ±

106 Valentine Place, Unit G1

**1 BED, 1 BATH** | 424 SF ±

901 East State Street, Unit C