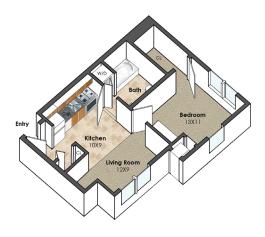

### **1 BEDROOM APARTMENTS**

**1 BED, 1 BATH** | 583 SF ±

106 Valentine Place, Unit D

**1 BED, 1 BATH** | 640 SF ±

106 Valentine Place, Unit F2

1 BED, 1 BATH | 553 SF ±

106 Valentine Place, Unit G1

**1 BED, 1 BATH** | 424 SF ±