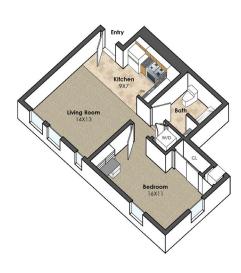

**1 BED, 1 BATH** | 635 SF ±

715 East State Street, Unit A

#### 1 BEDROOM APARTMENTS

1 BED, 1 BATH | 645 SF ±

715 East State Street, Unit B

1 BED, 1 BATH | 470 SF ±

715 East State Street, Unit D

1 BED, 1 BATH | 520 SF ±

905 East State Street, Unit A 911 East State Street, Unit A