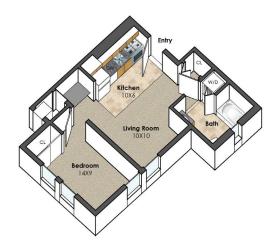

#### 1 BEDROOM APARTMENTS

1 BED, 1 BATH | 645 SF ±

715 East State Street, Unit B

1 BED, 1 BATH | 470 SF ±

715 East State Street, Unit D

1 BED, 1 BATH | 520 SF ±

905 East State Street, Unit A 911 East State Street, Unit A