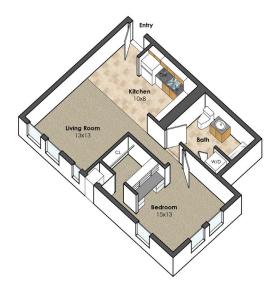

### **1 BEDROOM APARTMENTS**

**1 BED, 1 BATH** | 690 SF ±

109 South Quarry Street, Unit D

**1 BED, 1 BATH** | 570 SF ±

703 East State Street, Unit B

**1 BED, 1 BATH** | 570 SF ±

703 East State Street, Unit A