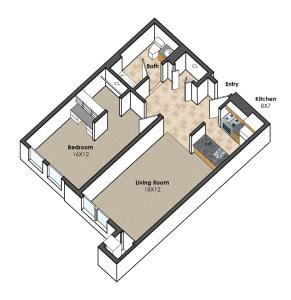

### **1 BEDROOM APARTMENTS**

**1 BED, 1 BATH** | 690 SF ±

109 South Quarry Street, Unit D

**1 BED, 1 BATH** | 570 SF ±

703 East State Street, Unit B

**1 BED, 1 BATH** | 570 SF ±

703 East State Street, Unit A