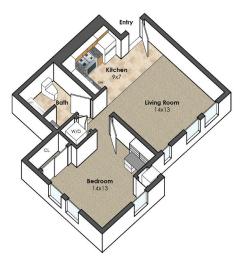

#### 1 BEDROOM APARTMENTS

1 BED, 1 BATH | 645 SF ±

715 East State Street, Unit B

1 BED, 1 BATH | 470 SF ±

715 East State Street, Unit D

1 BED, 1 BATH | 520 SF ±

905 East State Street, Unit A 911 East State Street, Unit A

**1 BED, 1 BATH** | 510 SF ±

915 East State Street, Unit D