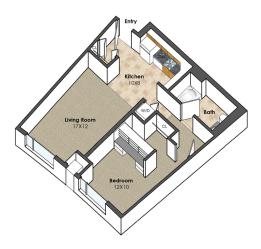

# COLLEGETOWN TERRACE

### **1 BEDROOM APARTMENTS**



**1 BED, 1 BATH** | 690 SF ±

109 South Quarry Street, Unit D



**1 BED, 1 BATH** | 570 SF ±

703 East State Street, Unit B



**1 BED, 1 BATH** | 570 SF ±

703 East State Street, Unit A



**1 BED, 1 BATH** | 635 SF ±

715 East State Street, Unit A

# COLLEGETOWN TERRACE

#### 1 BEDROOM APARTMENTS



1 BED, 1 BATH | 645 SF ±

715 East State Street, Unit B



1 BED, 1 BATH | 470 SF ±

715 East State Street, Unit D



1 BED, 1 BATH | 520 SF ±

905 East State Street, Unit A 911 East State Street, Unit A



**1 BED, 1 BATH** | 510 SF ±

915 East State Street, Unit D



# COLLEGETOWN TERRACE

### **1 BEDROOM APARTMENTS**



**1 BED, 1 BATH** | 583 SF ±

106 Valentine Place, Unit D



**1 BED, 1 BATH** | 640 SF ±

106 Valentine Place, Unit F2



1 BED, 1 BATH | 553 SF ±

106 Valentine Place, Unit G1



**1 BED, 1 BATH** | 424 SF ±

901 East State Street, Unit C