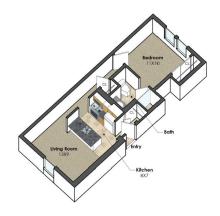

1 BATH** | 690 SF ±

109 South Quarry Street, Unit D



**1 BED, 1 BATH** | 570 SF ±

703 East State Street, Unit B



**1 BED, 1 BATH** | 570 SF ±

703 East State Street, Unit A



**1 BED, 1 BATH** | 635 SF ±

715 East State Street, Unit A

# COLLEGETOWN TERRACE

#### 1 BEDROOM APARTMENTS



1 BED, 1 BATH | 645 SF ±

715 East State Street, Unit B



1 BED, 1 BATH | 470 SF ±

715 East State Street, Unit D



1 BED, 1 BATH | 520 SF ±

905 East State Street, Unit A 911 East State Street, Unit A



**1 BED, 1 BATH** | 510 SF ±

915 East State Street, Unit D



# COLLEGETOWN TERRACE

### **1 BEDROOM APARTMENTS**



**1 BED, 1 BATH** | 583 SF ±

106 Valentine Place, Unit D



**1 BED, 1 BATH** | 640 SF ±

106 Valentine Place, Unit F2



1 BED, 1 BATH | 553 SF ±

106 Valentine Place, Unit G1



**1 BED, 1 BATH** | 424 SF ±

901 East State Street, Unit C