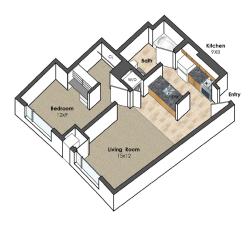

#### 1 BEDROOM APARTMENTS

1 BED, 1 BATH | 645 SF ±

715 East State Street, Unit B

1 BED, 1 BATH | 470 SF ±

715 East State Street, Unit D

1 BED, 1 BATH | 520 SF ±

905 East State Street, Unit A 911 East State Street, Unit A