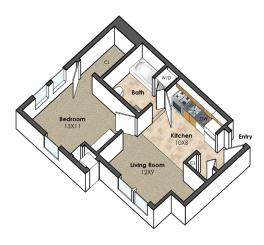

# COLLEGETOWN TERRACE

### **1 BEDROOM APARTMENTS**



**1 BED, 1 BATH** | 690 SF ±

109 South Quarry Street, Unit D



**1 BED, 1 BATH** | 570 SF ±

703 East State Street, Unit B



**1 BED, 1 BATH** | 570 SF ±

703 East State Street, Unit A



**1 BED, 1 BATH** | 635 SF ±

715 East State Street, Unit A

# COLLEGETOWN TERRACE

#### 1 BEDROOM APARTMENTS



1 BED, 1 BATH | 645 SF ±

715 East State Street, Unit B



1 BED, 1 BATH | 470 SF ±

715 East State Street, Unit D



1 BED, 1 BATH | 520 SF ±

905 East State Street, Unit A 911 East State Street, Unit A



**1 BED, 1 BATH** | 510 SF ±

915 East State Street, Unit D



# COLLEGETOWN TERRACE

### **1 BEDROOM APARTMENTS**



**1 BED, 1 BATH** | 583 SF ±

106 Valentine Place, Unit D



**1 BED, 1 BATH** | 640 SF ±

106 Valentine Place, Unit F2



1 BED, 1 BATH | 553 SF ±

106 Valentine Place, Unit G1



**1 BED, 1 BATH** | 424 SF ±

901 East State Street, Unit C