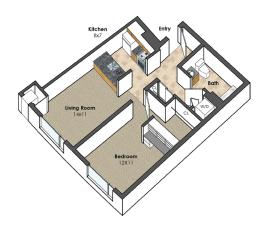

### **1 BEDROOM APARTMENTS**

**1 BED, 1 BATH** | 690 SF ±

109 South Quarry Street, Unit D

**1 BED, 1 BATH** | 570 SF ±

703 East State Street, Unit B

**1 BED, 1 BATH** | 570 SF ±

703 East State Street, Unit A