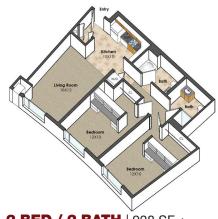

106 Valentine Place, Unit F

2 BED / 2 BATH | 760 SF ±

801, 805, 809 East State Street, Unit M

2 BED / 1 BATH | 658 SF ±

901 East State Street, Unit G