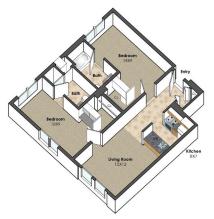

#### 2 BEDROOM APARTMENTS

2 BED / 2 BATH | 900 SF ±

109 South Quarry, Unit A

2 BED / 2 BATH | 990 SF ±

109 South Quarry, Unit C

**2 BED / 2 BATH** | 985 SF ±

707 East State Street, Unit B 711 East State Street, Unit B

2 BED / 2 BATH | 920 SF ±

109 South Quarry, Unit B

2 BED / 2 BATH | 865 SF ±

703 East State Street, Unit C

**2 BED / 2 BATH** | 965 SF ±

715 East State Street, Unit C