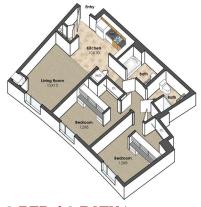

### 2 BEDROOM APARTMENTS

**2 BED / 2 BATH**  $\mid$  855 SF  $\pm$ 

905 East State Street, Unit B 911 East State Street, Unit B

**2 BED / 2 BATH**  $\mid$  830 SF  $\pm$ 

905 East State Street, Unit D 911 East State Street, Unit D