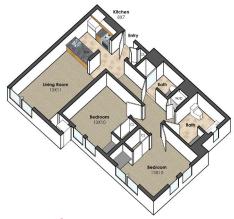

2 BED / 2 BATH | 920 SF ±

109 South Quarry, Unit B

2 BED / 2 BATH | 865 SF ±

703 East State Street, Unit C

**2 BED / 2 BATH** | 965 SF ±

715 East State Street, Unit C