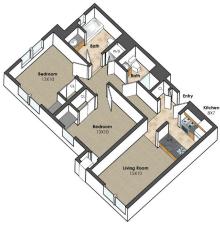

## COLLEGETOWN TERRACE

### 2 BEDROOM APARTMENTS

2 BED / 2 BATH | 816 SF ±

106 Valentine Place, Unit A2

2 BED / 2 BATH | 836 SF ±

801, 805, 809 East State Street Unit L

2 BED / 2 BATH | 828 SF ±

901 East State Street, Unit B

**2 BED / 2 BATH**  $\mid$  928 SF  $\pm$ 

106 Valentine Place, Unit F

2 BED / 2 BATH | 760 SF ±

801, 805, 809 East State Street, Unit M

2 BED / 1 BATH | 658 SF ±

901 East State Street, Unit G