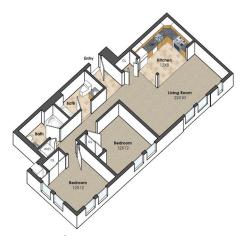

### 2 BEDROOM APARTMENTS

**2 BED / 2 BATH**  $\mid$  855 SF  $\pm$ 

905 East State Street, Unit B 911 East State Street, Unit B

**2 BED / 2 BATH**  $\mid$  830 SF  $\pm$ 

905 East State Street, Unit D 911 East State Street, Unit D