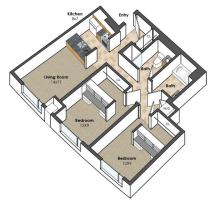

#### 2 BEDROOM APARTMENTS

2 BED / 2 BATH | 900 SF ±

109 South Quarry, Unit A

2 BED / 2 BATH | 990 SF ±

109 South Quarry, Unit C

**2 BED / 2 BATH** | 985 SF ±

707 East State Street, Unit B 711 East State Street, Unit B