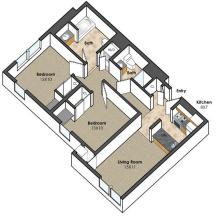

## COLLEGETOWN TERRACE

### 2 BEDROOM APARTMENTS

**2 BED / 2 BATH**  $\mid$  855 SF  $\pm$ 

905 East State Street, Unit B 911 East State Street, Unit B

**2 BED / 2 BATH**  $\mid$  830 SF  $\pm$ 

905 East State Street, Unit D 911 East State Street, Unit D