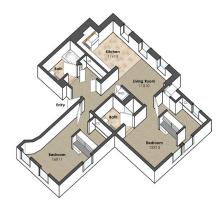

### 2 BEDROOM APARTMENTS

2 BED / 2 BATH | 816 SF ±

106 Valentine Place, Unit A2

2 BED / 2 BATH | 836 SF ±

801, 805, 809 East State Street Unit L

2 BED / 2 BATH | 828 SF ±

901 East State Street, Unit B

**2 BED / 2 BATH**  $\mid$  928 SF  $\pm$ 