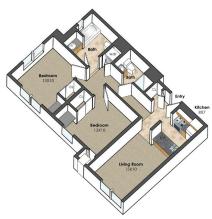

## COLLEGETOWN TERRACE

### 2 BEDROOM APARTMENTS

2 BED / 2 BATH | 816 SF ±

106 Valentine Place, Unit A2

2 BED / 2 BATH | 836 SF ±

801, 805, 809 East State Street Unit L

2 BED / 2 BATH | 828 SF ±

901 East State Street, Unit B

**2 BED / 2 BATH**  $\mid$  928 SF  $\pm$ 