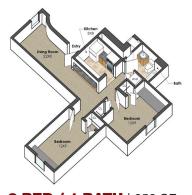

### 2 BEDROOM APARTMENTS

2 BED / 2 BATH | 816 SF ±

106 Valentine Place, Unit A2

2 BED / 2 BATH | 836 SF ±

801, 805, 809 East State Street Unit L

2 BED / 2 BATH | 828 SF ±

901 East State Street, Unit B

**2 BED / 2 BATH**  $\mid$  928 SF  $\pm$ 

106 Valentine Place, Unit F

2 BED / 2 BATH | 760 SF ±

801, 805, 809 East State Street, Unit M

2 BED / 1 BATH | 658 SF ±

901 East State Street, Unit G