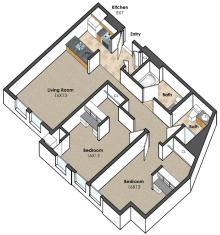

### 2 BEDROOM APARTMENTS

**2 BED / 2 BATH**  $\mid$  855 SF  $\pm$ 

905 East State Street, Unit B 911 East State Street, Unit B

**2 BED / 2 BATH**  $\mid$  830 SF  $\pm$ 

905 East State Street, Unit D 911 East State Street, Unit D

2 BED / 2 BATH | 860 SF ±

ALL DIMENSIONS ARE APPROXIMATE

915 East State Street, Unit B

**2 BED / 2 BATH** | 855 SF ±

905 East State Street, Unit C 911 East State Street, Unit C

2 BED / 2 BATH | 840 SF ±

915 East State Street, Unit A