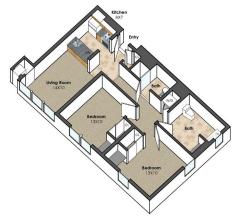

### 2 BEDROOM APARTMENTS

2 BED / 2 BATH | 816 SF ±

106 Valentine Place, Unit A2

2 BED / 2 BATH | 836 SF ±

801, 805, 809 East State Street Unit L

2 BED / 2 BATH | 828 SF ±

901 East State Street, Unit B

**2 BED / 2 BATH**  $\mid$  928 SF  $\pm$ 