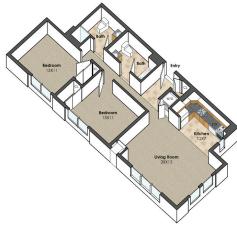

2 BED / 2 BATH | 860 SF ±

ALL DIMENSIONS ARE APPROXIMATE

915 East State Street, Unit B

**2 BED / 2 BATH** | 855 SF ±

905 East State Street, Unit C 911 East State Street, Unit C

2 BED / 2 BATH | 840 SF ±

915 East State Street, Unit A

2 BED / 2 BATH | 860 SF ±

915 East State Street, Unit C