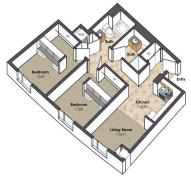

#### 2 BEDROOM APARTMENTS

2 BED / 2 BATH | 900 SF ±

109 South Quarry, Unit A

2 BED / 2 BATH | 990 SF ±

109 South Quarry, Unit C

**2 BED / 2 BATH** | 985 SF ±

707 East State Street, Unit B 711 East State Street, Unit B

2 BED / 2 BATH | 920 SF ±

109 South Quarry, Unit B

2 BED / 2 BATH | 865 SF ±

703 East State Street, Unit C

**2 BED / 2 BATH** | 965 SF ±

715 East State Street, Unit C