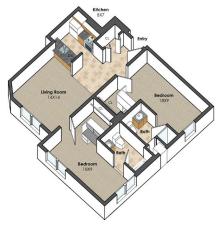

### 2 BEDROOM APARTMENTS

2 BED / 2 BATH | 816 SF ±

106 Valentine Place, Unit A2

2 BED / 2 BATH | 836 SF ±

801, 805, 809 East State Street Unit L

2 BED / 2 BATH | 828 SF ±

901 East State Street, Unit B

**2 BED / 2 BATH**  $\mid$  928 SF  $\pm$ 

106 Valentine Place, Unit F

2 BED / 2 BATH | 760 SF ±

801, 805, 809 East State Street, Unit M

2 BED / 1 BATH | 658 SF ±

901 East State Street, Unit G