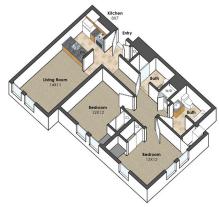

#### 2 BEDROOM APARTMENTS

2 BED / 2 BATH | 900 SF ±

109 South Quarry, Unit A

2 BED / 2 BATH | 990 SF ±

109 South Quarry, Unit C

**2 BED / 2 BATH** | 985 SF ±

707 East State Street, Unit B 711 East State Street, Unit B