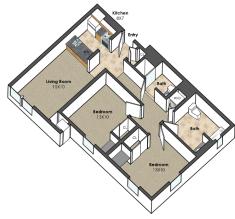

# COLLEGETOWN TERRACE

#### 2 BEDROOM APARTMENTS

2 BED / 2 BATH | 900 SF ±

109 South Quarry, Unit A

2 BED / 2 BATH | 990 SF ±

109 South Quarry, Unit C

**2 BED / 2 BATH** | 985 SF ±

707 East State Street, Unit B 711 East State Street, Unit B